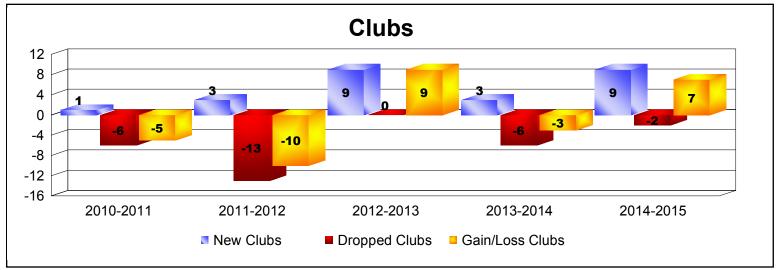

District 321C2 As of June 2015 Cumulative

| Year      | New<br>Clubs | Dropped<br>Clubs | Gain/<br>Loss<br>Clubs | New<br>Members | Charter<br>Members | Reinstate<br>Members | Transfer<br>Members | Total<br>Member<br>Added | Total<br>Members<br>Dropped | Gain/<br>Loss<br>Members |
|-----------|--------------|------------------|------------------------|----------------|--------------------|----------------------|---------------------|--------------------------|-----------------------------|--------------------------|
| 2010-2011 | 1            | -6               | -5                     | 488            | 22                 | 21                   | 9                   | 540                      | -366                        | 174                      |
| 2011-2012 | 3            | -13              | -10                    | 353            | 92                 | 13                   | 7                   | 465                      | -961                        | -496                     |
| 2012-2013 | 9            | 0                | 9                      | 879            | 262                | 363                  | 7                   | 1511                     | -544                        | 967                      |
| 2013-2014 | 3            | -6               | -3                     | 205            | 84                 | 50                   | 20                  | 359                      | -712                        | -353                     |
| 2014-2015 | 9            | -2               | 7                      | 404            | 417                | 62                   | 16                  | 899                      | -712                        | 187                      |
| Average   | 5            | -5               | 0                      | 466            | 175                | 102                  | 12                  | 755                      | -659                        | 96                       |