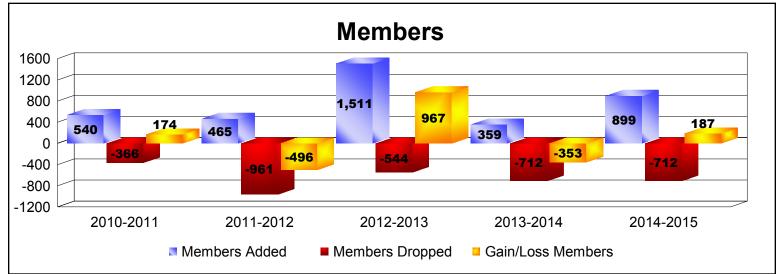

District 321C2 As of June 2015 Cumulative

| Year      | New<br>Clubs | Dropped<br>Clubs | Gain/<br>Loss<br>Clubs | New<br>Members | Charter<br>Members | Reinstate<br>Members | Transfer<br>Members | Total<br>Member<br>Added | Total<br>Members<br>Dropped | Gain/<br>Loss<br>Members |
|-----------|--------------|------------------|------------------------|----------------|--------------------|----------------------|---------------------|--------------------------|-----------------------------|--------------------------|
| 2010-2011 | 1            | -6               | -5                     | 488            | 22                 | 21                   | 9                   | 540                      | -366                        | 174                      |
| 2011-2012 | 3            | -13              | -10                    | 353            | 92                 | 13                   | 7                   | 465                      | -961                        | -496                     |
| 2012-2013 | 9            | 0                | 9                      | 879            | 262                | 363                  | 7                   | 1511                     | -544                        | 967                      |
| 2013-2014 | 3            | -6               | -3                     | 205            | 84                 | 50                   | 20                  | 359                      | -712                        | -353                     |
| 2014-2015 | 9            | -2               | 7                      | 404            | 417                | 62                   | 16                  | 899                      | -712                        | 187                      |
| Average   | 5            | -5               | 0                      | 466            | 175                | 102                  | 12                  | 755                      | -659                        | 96                       |